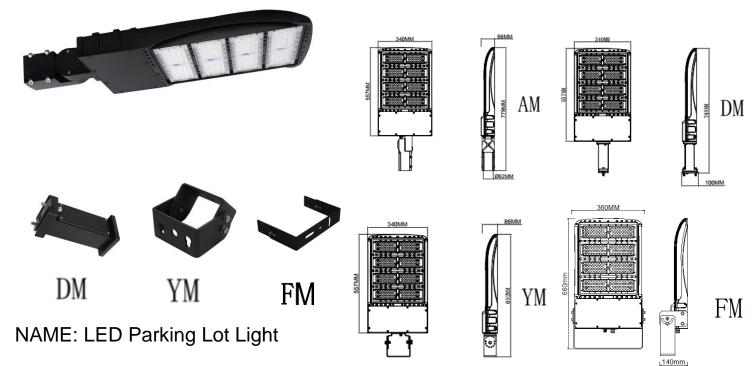

P/N: SZ-PK300WSAT3{1,2,3,4,5,6,}-5700K

AM: ADJUSTABLE SLIPFITTER MOUNTING

DM: DIRECT MOUNTING
YM: YOKE MOUNTING
FM: FLOOD MOUNTING

# **Product Specifications**

| Product name | LED Parking Lot Light             |
|--------------|-----------------------------------|
| Part No      | SZ-PK300WSAT3{1,2,3,4,5,6,}-5700K |
| Dimension    | 779*340*86mm                      |
|              | 30.66x13.38x3.38 inches           |