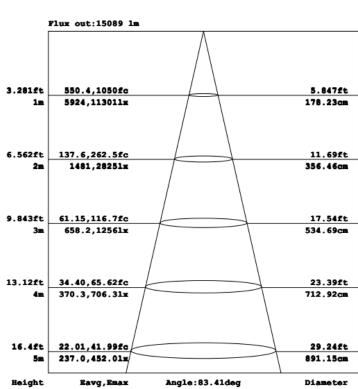

Note: The Curves indicate the illuminated area and the average illumination when the luminaire is at different distance.