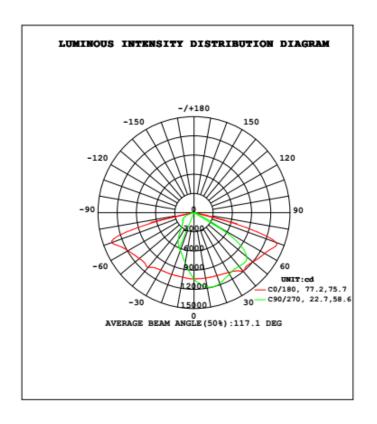

### **Light Distribution Testing Parameters**

| DATA OF LAM       | P       |                | PHOTOMET | RIC DATA Eff: 127 | .95 lm/W |
|-------------------|---------|----------------|----------|-------------------|----------|
|                   |         | Imax(cd)       | 18382    | S/MH(CO/180)      | 1.63     |
| NOMINAL POWER(W)  | 300     | LOR(%)         | 100.0    | S/MH (C90/270)    | 0.74     |
| RATED VOLTAGE (V) | 120     | TOTAL FLUX(lm) | 39390    | η UP,DN(C0-180)   | 0.1,67.3 |
| NOMINAL FLUX(lm)  | 39390.4 | CIE CLASS      | DIRECT   | η UP,DN(C180-360) | 0.1,32.5 |
| LAMPS INSIDE      | 1       | η up(%)        | 0.2      | CIBSE SHR NOM     | 1.25     |
| TEST VOLTAGE (V)  | 120.0   | η down(%)      | 99.8     | CIBSE SHR MAX     | 1.35     |