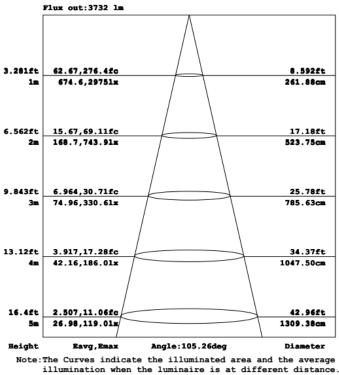

### Light Distribution Testing Parameters

| DAT       | TA OF LAM | P       | PHOTOMETRIC DATA Eff: 123.92 |         |                     | .92 lm/W  |
|-----------|-----------|---------|------------------------------|---------|---------------------|-----------|
| MODEL     |           |         | Imax(cd)                     | 3724    | S/MH (C0/180)       | 1.17      |
| NOMINAL P | OWER (W)  | 80      | LOR (%)                      | 100.0   | S/MH (C90/270)      | 0.45      |
| RATED VOL | TAGE (V)  | 120     | TOTAL FLUX(lm)               | 9885.1  | η UP, DN (C0-180)   | 19.6,69.7 |
| NOMINAL F | LUX (lm)  | 9885.13 | CIE CLASS                    | SEMI-D. | η UP, DN (C180-360) | 0.5,10.3  |
| LAMPS INS | IDE       | 1       | η up (%)                     | 20.1    | CIBSE SHR NOM       | 1.00      |
| TEST VOLT | AGE (V)   | 120.0   | η down(%)                    | 79.9    | CIBSE SHR MAX       | 1.15      |