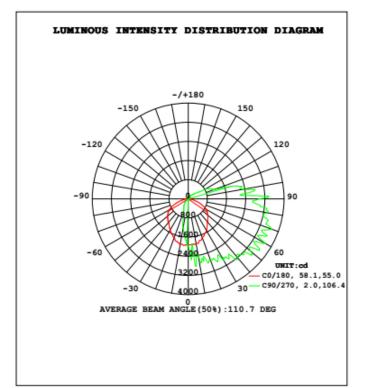

### Light Distribution Testing Parameters

| DAT       | TA OF LAM | P       | PHOTOMETRIC DATA Eff: 123.92 |         |                     | .92 lm/W  |
|-----------|-----------|---------|------------------------------|---------|---------------------|-----------|
| MODEL     |           |         | Imax(cd)                     | 3724    | S/MH (C0/180)       | 1.17      |
| NOMINAL P | OWER (W)  | 80      | LOR (%)                      | 100.0   | S/MH (C90/270)      | 0.45      |
| RATED VOL | TAGE (V)  | 120     | TOTAL FLUX(lm)               | 9885.1  | η UP, DN (C0-180)   | 19.6,69.7 |
| NOMINAL F | LUX (lm)  | 9885.13 | CIE CLASS                    | SEMI-D. | η UP, DN (C180-360) | 0.5,10.3  |
| LAMPS INS | IDE       | 1       | η up (%)                     | 20.1    | CIBSE SHR NOM       | 1.00      |
| TEST VOLT | AGE (V)   | 120.0   | η down(%)                    | 79.9    | CIBSE SHR MAX       | 1.15      |