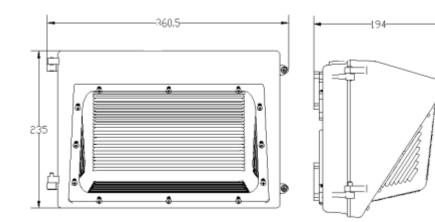

### **Product Specifications**

| Product name | LED Wall Pack          |
|--------------|------------------------|
| Part No      |                        |
| Dimension    | 360.5*235*194mm        |
|              | 14.19x9.25x7.64 inches |